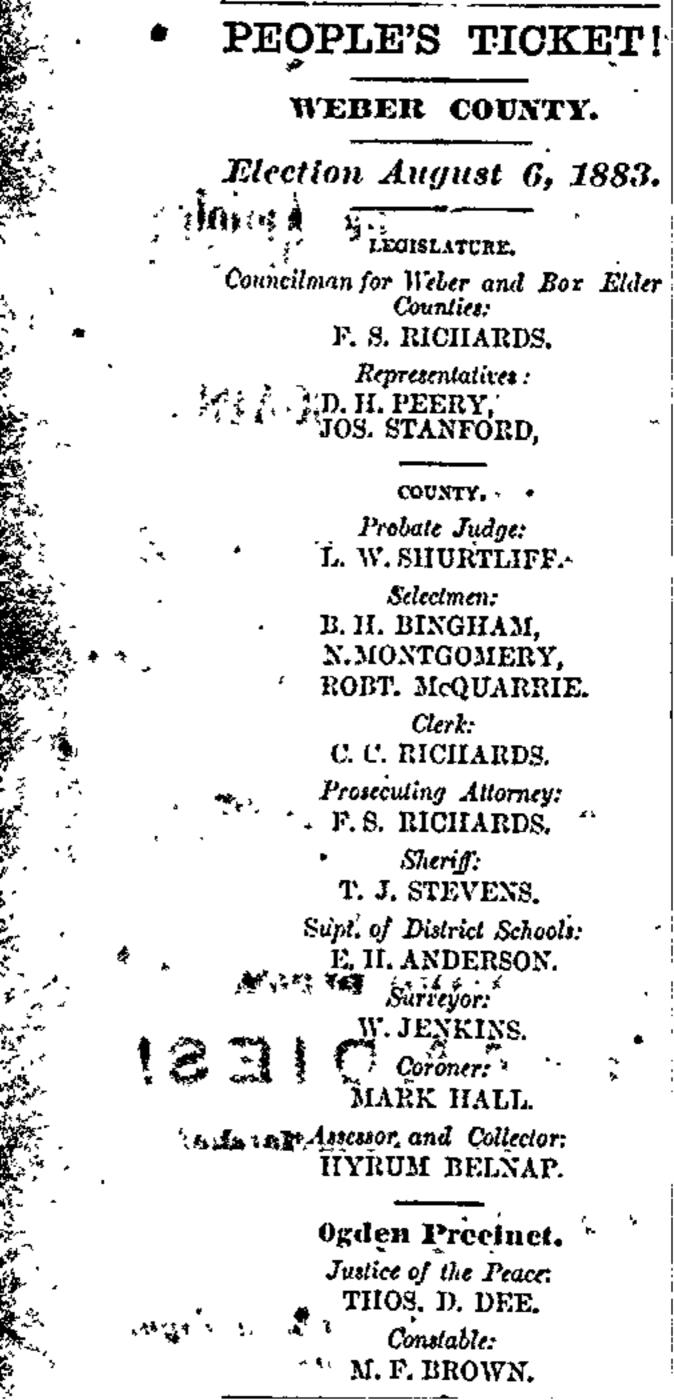

The Provo Woolen Mills will be prepared, this season, to fill all or, ders through their agent, John C. Cutler, 34 East Temple Street, Salt Lake City, for the following goods at wholesale or retali: A large assortment of each kind of White, Gray, Scarlet, and Vicuna Blankets, Twilled, Plain, Check, and Stripe Flannels, White and Colored Linseys, Tweeds, Cloths, White, Gray, and Colored Woolen Yarns. Double Single and Shoulder Shawls. Single and Double Width Repellants. Men's, Women's and Children's Socks and Stockings, etc. dn24tf

FOR water pipes and repairs go to A. J. Kershaw, Main St., opposite Co-op. dja26tf

## Money to Loan

at 10 per cent. per annum. J. H. NELSON, Prop'r. Ogden Real Estate Agency.

djyl8tf.

## All the August

magazines at Farrell's book store 5th st. djy 14-1 w.